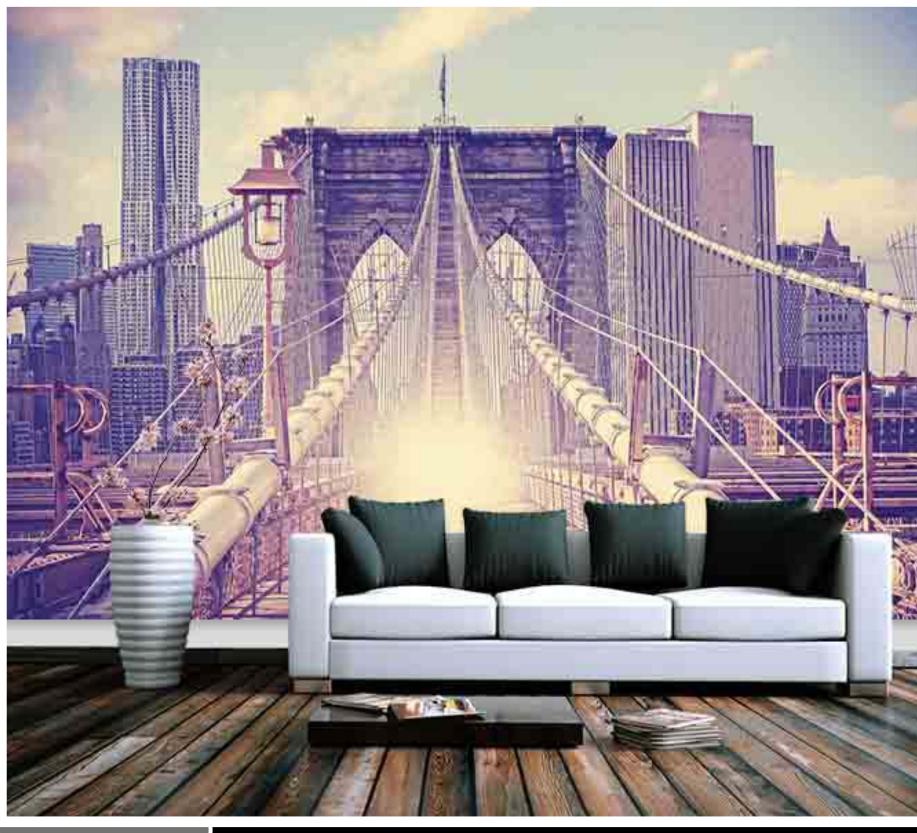

Wallpaper can create a unique look for the entire space. It can easily define your class, your taste, your choice so to show everyone 'Who are you' and where you belong from wallpaper is the right option.