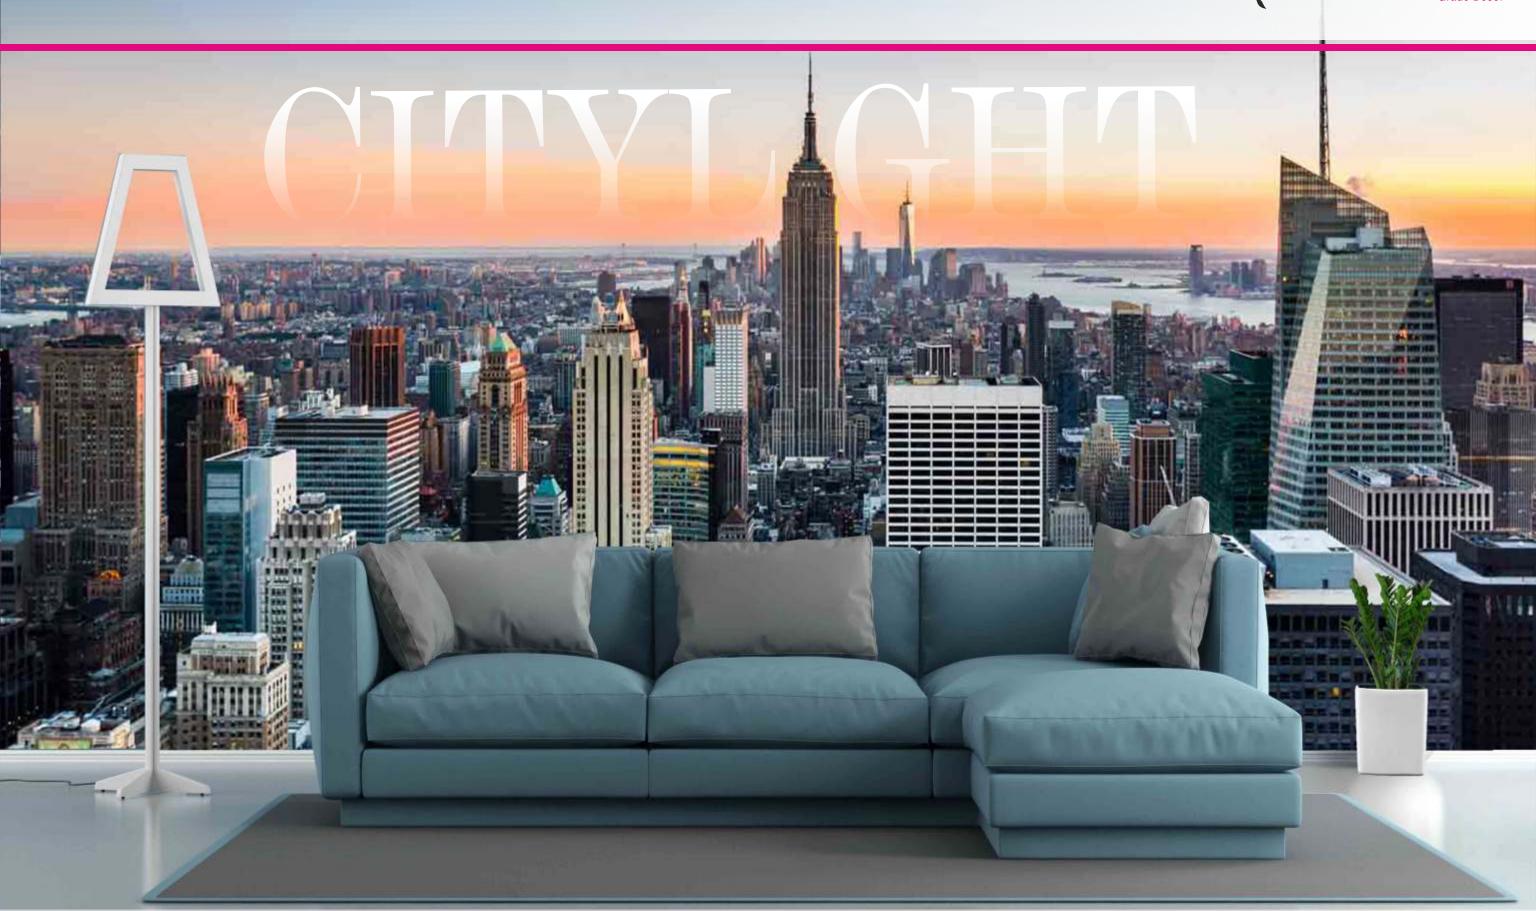

### Customized UV Printed Wallcoverings

Wallpaper can create a unique look for the entire space. It can easily define your class, your taste, your choice so to show everyone 'Who are you' and where you belong from wallpaper is the right option.