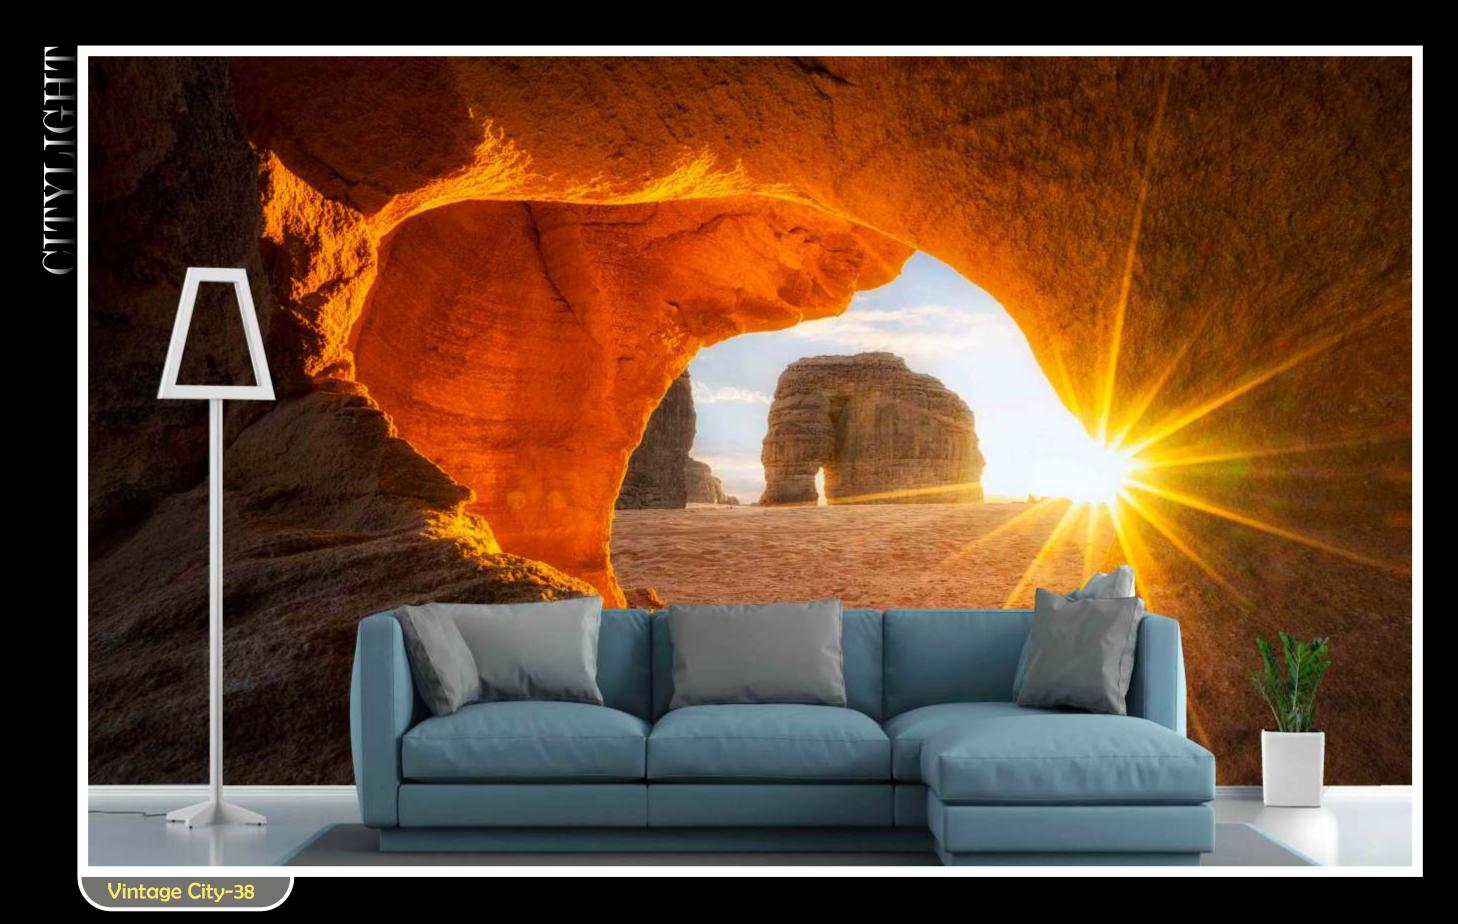

### CIMPTIC PURC

★All Images are also available in Mirrored, Black and White and Monochrome.
 ★There might be slight variation in color with actual print.

Vintage City-36

★All Images are also available in Mirrored, Black and White and Monochrome.  $\star$ There might be slight variation in color with actual print.