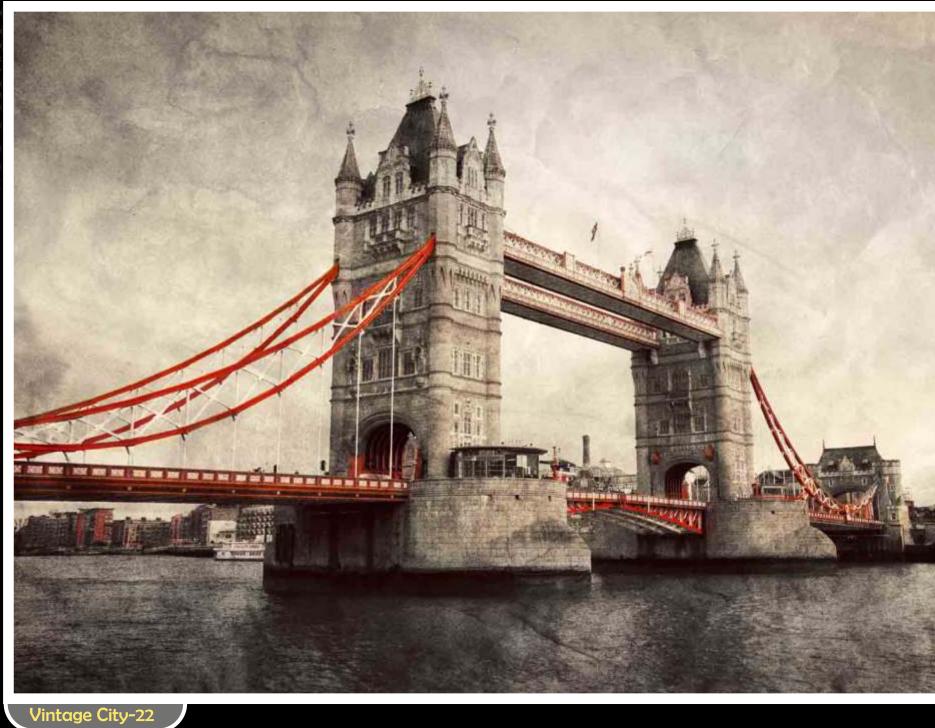

### CITY TO TAPID

 $\star$ All Images are also available in Mirrored, Black and White and Monochrome.

★There might be slight variation in color with actual print.

MHDL'IAMD

Vintage City-23

Vintage City-24