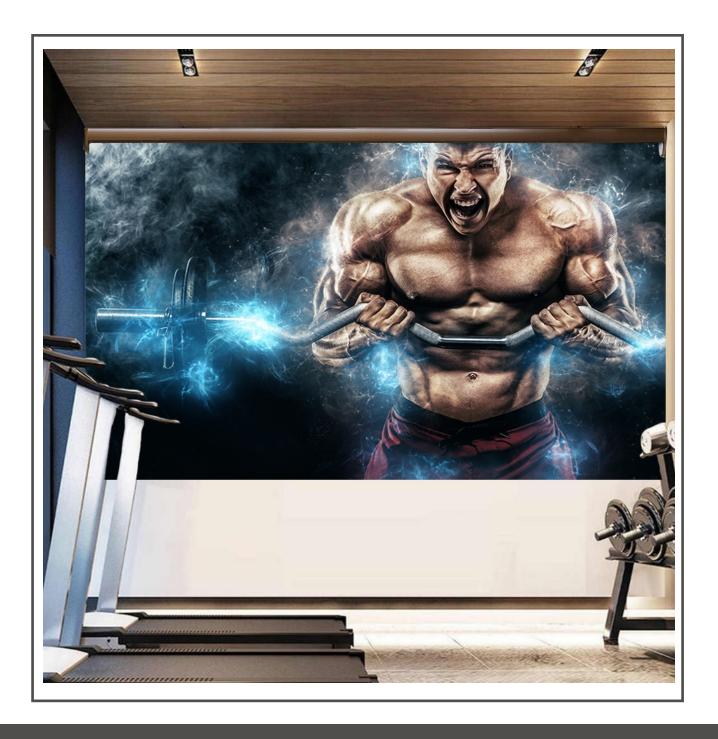

10' (H) | 108" x 120" = 90.0 SQF



Product Code: Fitness-25C 8' (W) x 5' (H) | 96" x 60" = 40.0 SQF



Product Code: Fitness-25B 5' (W) x 8' (H) | 60" x 96" = 40.0 SQF





Product Code: Fitness-26A 9' (W) x 10' (H) | 108" x 120" = 90.0 SQF



Product Code: Fitness-26C 8' (W) x 5' (H) | 96" x 60" = 40.0 SQF



Product Code: Fitness-26B 5' (W) x 8' (H) | 60" x 96" = 40.0 SQF





Product Code: Fitness-27A 9' (W) x 10' (H) | 108" x 120" = 90.0 SQF



Product Code: Fitness-27C 8' (W) x 5' (H) | 96" x 60" = 40.0 SQF



Product Code: Fitness-27B 5' (W) x 8' (H) | 60" x 96" = 40.0 SQF





Product Code: Fitness-28A 9' (W) x 10' (H) | 108" x 120" = 90.0 SQF



Product Code: Fitness-28C 8' (W) x 5' (H) | 96" x 60" = 40.0 SQF



Product Code: Fitness-28B 5' (W) x 8' (H) | 60" x 96" = 40.0 SQF







Product Code: Fitness-29A 9' (W) x 10' (H) | 108" x 120" = 90.0 SQF



Product Code: Fitness-29C 8' (W) x 5' (H) | 96" x 60" = 40.0 SQF



Product Code: Fitness-29B 5' (W) x 8' (H) | 60" x 96" = 40.0 SQF





Product Code: Fitness-30A 9' (W) x 10' (H) | 108" x 120" = 90.0 SQF



Product Code: Fitness-30C 8' (W) x 5' (H) | 96" x 60" = 40.0 SQF



Product Code: Fitness-30B 5' (W) x 8' (H) | 60" x 96" = 40.0 SQF





Product Code: Fitness-31A 9' (W) x 10' (H) | 108" x 120" = 90.0 SQF



Product Code: Fitness-31C 8' (W) x 5' (H) | 96" x 60" = 40.0 SQF



Product Code: Fitness-31B 5' (W) x 8' (H) | 60" x 96" = 40.0 SQF





Product Code: Fitness-32A 9' (W) x 10' (H) | 108" x 120" = 90.0 SQF



Product Code: Fitness-32C 8' (W) x 5' (H) | 96" x 60" = 40.0 SQF



Product Code: Fitness-32B 5' (