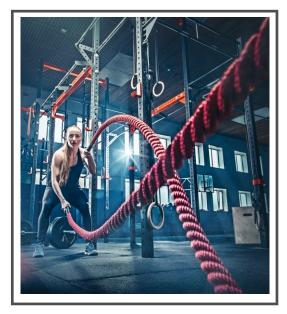

0' (H) | 108" x 120" = 90.0 SQF



Product Code: Fitness-28C 8' (W) x 5' (H) | 96" x 60" = 40.0 SQF



Product Code: Fitness-28B 5' (W) x 8' (H) | 60" x 96" = 40.0 SQF







Product Code: Fitness-29A 9' (W) x 10' (H) | 108" x 120" = 90.0 SQF



Product Code: Fitness-29C 8' (W) x 5' (H) | 96" x 60" = 40.0 SQF



Product Code: Fitness-29B 5' (W) x 8' (H) | 60" x 96" = 40.0 SQF





Product Code: Fitness-30A 9' (W) x 10' (H) | 108" x 120" = 90.0 SQF



Product Code: Fitness-30C 8' (W) x 5' (H) | 96" x 60" = 40.0 SQF



Product Code: Fitness-30B 5' (W) x 8' (H) | 60" x 96" = 40.0 SQF





Product Code: Fitness-31A 9' (W) x 10' (H) | 108" x 120" = 90.0 SQF



Product Code: Fitness-31C 8' (W) x 5' (H) | 96" x 60" = 40.0 SQF



Product Code: Fitness-31B 5' (W) x 8' (H) | 60" x 96" = 40.0 SQF





Product Code: Fitness-32A 9' (W) x 10' (H) | 108" x 120" = 90.0 SQF



Product Code: Fitness-32C 8' (W) x 5' (H) | 96" x 60" = 40.0 SQF



Product Code: Fitness-32B 5' (W) x 8' (H) | 60" x 96" = 40.0 SQF







Product Code: Fitness-33A 9' (W) x 10' (H) | 108" x 120" = 90.0 SQF



Product Code: Fitness-33C 8' (W) x 5' (H) | 96" x 60" = 40.0 SQF



Product Code: Fitness-33B 5' (W) x 8' (H) | 60" x 96" = 40.0 SQF





Product Code: Fitness-34A 9' (W) x 10' (H) | 108" x 120" = 90.0 SQF



Product Code: Fitness-34C 8' (W) x 5' (H) | 96" x 60" = 40.0 SQF



Product Code: Fitness-34B 5' (W) x 8' (H) | 60" x 96" = 40.0 SQF





Product Code: Fitness-35A 9' (W) x 10' (H) | 108" x 120" = 90.0 SQF



Product Code: Fitness-35C 8' (W) x 5' (H) | 96" x 60" = 40.0 SQF



Product Code: Fitness-35B 5' (