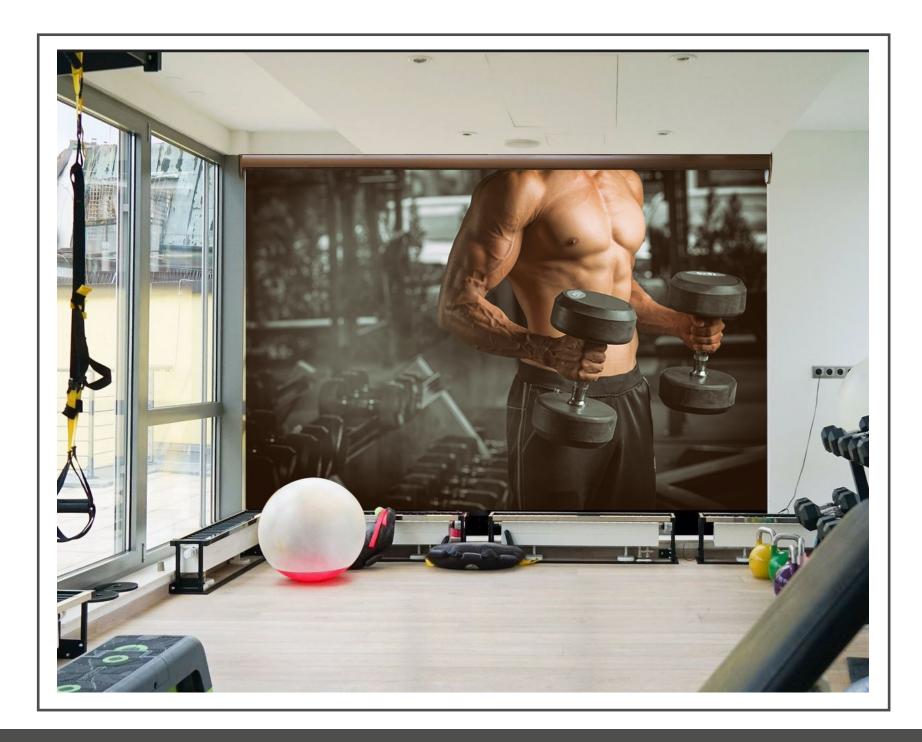

10' (H) | 108" x 120" = 90.0 SQF



Product Code: Fitness-33C 8' (W) x 5' (H) | 96" x 60" = 40.0 SQF



Product Code: Fitness-33B 5' (W) x 8' (H) | 60" x 96" = 40.0 SQF





Product Code: Fitness-34A 9' (W) x 10' (H) | 108" x 120" = 90.0 SQF



Product Code: Fitness-34C 8' (W) x 5' (H) | 96" x 60" = 40.0 SQF



Product Code: Fitness-34B 5' (W) x 8' (H) | 60" x 96" = 40.0 SQF





Product Code: Fitness-35A 9' (W) x 10' (H) | 108" x 120" = 90.0 SQF



Product Code: Fitness-35C 8' (W) x 5' (H) | 96" x 60" = 40.0 SQF



Product Code: Fitness-35B 5' (W) x 8' (H) | 60" x 96" = 40.0 SQF





Product Code: Fitness-36A 9' (W) x 10' (H) | 108" x 120" = 90.0 SQF



Product Code: Fitness-36C 8' (W) x 5' (H) | 96" x 60" = 40.0 SQF



Product Code: Fitness-36B 5' (W) x 8' (H) | 60" x 96" = 40.0 SQF







Product Code: Fitness-37A 9' (W) x 10' (H) | 108" x 120" = 90.0 SQF



Product Code: Fitness-37C 8' (W) x 5' (H) | 96" x 60" = 40.0 SQF



Product Code: Fitness-37B 5' (W) x 8' (H) | 60" x 96" = 40.0 SQF





Product Code: Fitness-38A 9' (W) x 10' (H) | 108" x 120" = 90.0 SQF



Product Code: Fitness-38C 8' (W) x 5' (H) | 96" x 60" = 40.0 SQF



Product Code: Fitness-38B 5' (W) x 8' (H) | 60" x 96" = 40.0 SQF





Product Code: Fitness-39A 9' (W) x 10' (H) | 108" x 120" = 90.0 SQF



Product Code: Fitness-39C 8' (W) x 5' (H) | 96" x 60" = 40.0 SQF



Product Code: Fitness-39B 5' (W) x 8' (H) | 60" x 96" = 40.0 SQF







Product Code: Fitness-40A 9' (W) x 10' (H) | 108" x 120" = 90.0 SQF



Product Code: Fitness-40C 8' (W) x 5' (H) | 96" x 60" = 40.0 SQF



Product Code: Fitness-40B 5'