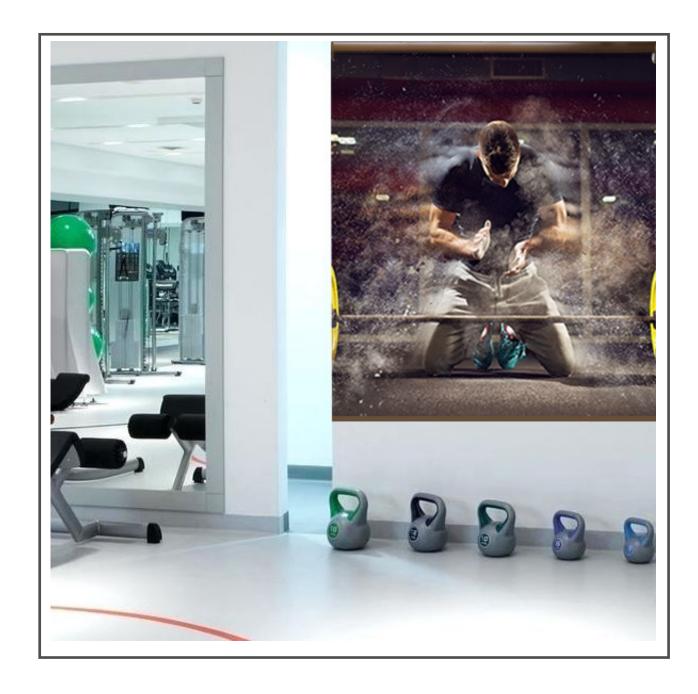

Product Code: Fitness-1A 9' (W) x 10' (H) | 108" x 120" = 90.0 SQF

Product Code: Fitness-1C 8' (W) x 5' (H) | 96" x 60" = 40.0 SQF

Product Code: Fitness-1B 5' (W) x 8' (H) | 60" x 96" = 40.0 SQF

Product Code: Fitness-2A 9' (W) x 10' (H) | 108" x 120" = 90.0 SQF