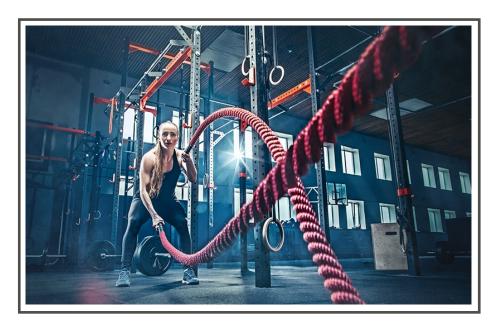

' (H) | 96" x 60" = 40.0 SQF



Product Code: Fitness-28B 5' (W) x 8' (H) | 60" x 96" = 40.0 SQF







Product Code: Fitness-29A 9' (W) x 10' (H) | 108" x 120" = 90.0 SQF



Product Code: Fitness-29C 8' (W) x 5' (H) | 96" x 60" = 40.0 SQF



Product Code: Fitness-29B 5' (W) x 8' (H) | 60" x 96" = 40.0 SQF





Product Code: Fitness-30A 9' (W) x 10' (H) | 108" x 120" = 90.0 SQF



Product Code: Fitness-30C 8' (W) x 5' (H) | 96" x 60" = 40.0 SQF



Product Code: Fitness-30B 5' (W) x 8' (H) | 60" x 96" = 40.0 SQF





Product Code: Fitness-31A 9' (W) x 10' (H) | 108" x 120" = 90.0 SQF



Product Code: Fitness-31C 8' (W) x 5' (H) | 96" x 60" = 40.0 SQF



Product Code: Fitness-31B 5' (W) x 8' (H) | 60" x 96" = 40.0 SQF





Product Code: Fitness-32A 9' (W) x 10' (H) | 108" x 120" = 90.0 SQF



Product Code: Fitness-32C 8' (W) x 5' (H) | 96" x 60" = 40.0 SQF



Product Code: Fitness-32B 5' (W) x 8' (H) | 60" x 96" = 40.0 SQF







Product Code: Fitness-33A 9' (W) x 10' (H) | 108" x 120" = 90.0 SQF



Product Code: Fitness-33C 8' (W) x 5' (H) | 96" x 60" = 40.0 SQF



Product Code: Fitness-33B 5' (W) x 8' (H) | 60" x 96" = 40.0 SQF





Product Code: Fitness-34A 9' (W) x 10' (H) | 108" x 120" = 90.0 SQF



Product Code: Fitness-34C 8' (W) x 5' (H) | 96" x 60" = 40.0 SQF



Product Code: Fitness-34B 5' (W) x 8' (H) | 60" x 96" = 40.0 SQF





Product Code: Fitness-35A 9' (W) x 10' (H) | 108" x 120" = 90.0 SQF



Product Code: Fitness-35C 8' (W) x 5' (H) | 96" x 60" = 40.0 SQF



Product Code: Fitness-35B 5' (W) x 8' (H) | 60" x 96" = 40.0 SQF





Product Code: Fitness-36A 9' (W