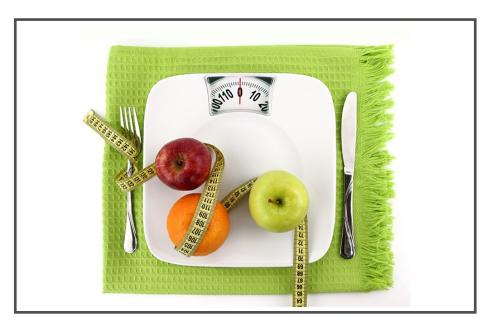

Product Code: Fitness-1A 9' (W) x 10' (H) | 108" x 120" = 90.0 SQF



Product Code: Fitness-1C 8' (W) x 5' (H) | 96" x 60" = 40.0 SQF



Product Code: Fitness-1B 5' (W) x 8' (H) | 60" x 96" = 40.0 SQF





Product Code: Fitness-2A 9' (W) x 10' (H) | 108" x 120" = 90.0 SQF



Product Code: Fitness-2C 8' (W) x 5' (H) | 96" x 60" = 40.0 SQF



Product Code: Fitness-2B 5' (W) x 8' (H) | 60" x 96" = 40.0 SQF





Product Code: Fitness-3A 9' (W) x 10' (H) | 108" x 120" = 90.0 SQF



Product Code: Fitness-3C 8' (W) x 5' (H) | 96" x 60" = 40.0 SQF



Product Code: Fitness-3B 5' (W) x 8' (H) | 60" x 96" = 40.0 SQF





Product Code: Fitness-4A 9' (W) x 10' (H) | 108" x 120" = 90.0 SQF



Product Code: Fitness-4C 8' (W) x 5' (H) | 96" x 60" = 40.0 SQF



Product Code: Fitness-4B 5' (W) x 8' (H) | 60" x 96" = 40.0 SQF







Product Code: Fitness-5A 9' (W) x 10' (H) | 108" x 120" = 90.0 SQF



Product Code: Fitness-5C 8' (W) x 5' (H) | 96" x 60" = 40.0 SQF



Product Code: Fitness-5B 5' (W) x 8' (H) | 60" x 96" = 40.0 SQF





Product Code: Fitness-6A 9' (W) x 10' (H)