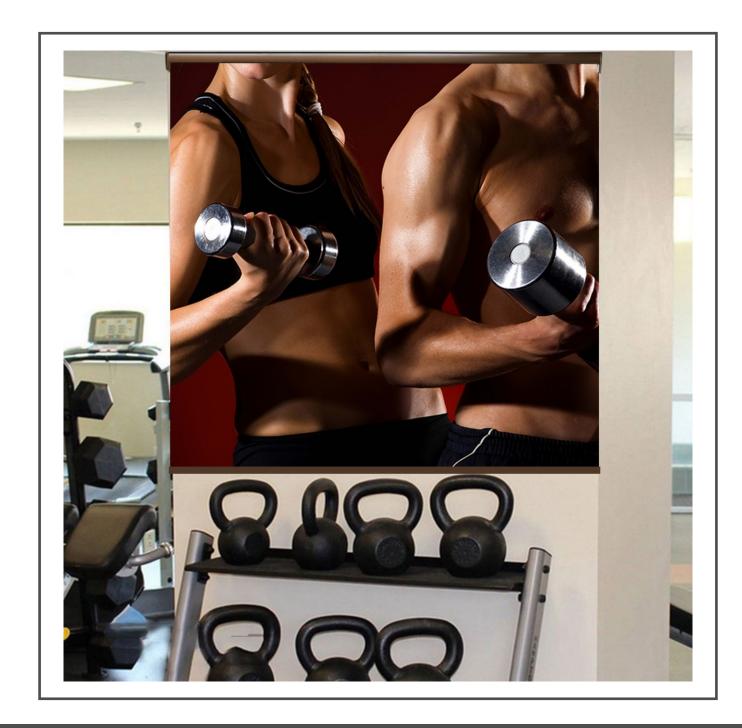

5A 9' (W) x 10' (H) | 108" x 120" = 90.0 SQF



Product Code: Fitness-5C 8' (W) x 5' (H) | 96" x 60" = 40.0 SQF



Product Code: Fitness-5B 5' (W) x 8' (H) | 60" x 96" = 40.0 SQF





Product Code: Fitness-6A 9' (W) x 10' (H) | 108" x 120" = 90.0 SQF



Product Code: Fitness-6C 8' (W) x 5' (H) | 96" x 60" = 40.0 SQF



Product Code: Fitness-6B 5' (W) x 8' (H) | 60" x 96" = 40.0 SQF





Product Code: Fitness-7A 9' (W) x 10' (H) | 108" x 120" = 90.0 SQF



Product Code: Fitness-7C 8' (W) x 5' (H) | 96" x 60" = 40.0 SQF



Product Code: Fitness-7B 5' (W) x 8' (H) | 60" x 96" = 40.0 SQF





Product Code: Fitness-8A 9' (W) x 10' (H) | 108" x 120" = 90.0 SQF



Product Code: Fitness-8C 8' (W) x 5' (H) | 96" x 60" = 40.0 SQF



Product Code: Fitness-8B 5' (W) x 8' (H) | 60" x 96" = 40.0 SQF







Product Code: Fitness-9A 9' (W) x 10' (H) | 108" x 120" = 90.0 SQF



Product Code: Fitness-9C 8' (W) x 5' (H) | 96" x 60" = 40.0 SQF



Product Code: Fitness-9B 5' (W) x 8' (H) | 60" x 96" = 40.0 SQF





Product Code: Fitness-10A 9' (W) x 10' (H) | 108" x 120" = 90.0 SQF



Product Code: Fitness-10C 8' (W) x 5' (H) | 96" x 60" = 40.0 SQF



Product Code: Fitness-10B 5' (W) x 8' (H) | 60" x 96" = 40.0 SQF





Product Code: Fitness-11A 9' (W) x 10' (H) | 108" x 120" = 90.0 SQF



Product Code: Fitness-11C 8' (W) x 5' (H) | 96" x 60" = 40.0 SQF



Product Code: Fitness-11B 5' (W) x 8' (H) | 60" x 96" = 40.0 SQF





Product Code: Fitness-12A 9' (W) x 10' (H) | 108" x 120" = 90.0 SQF



Product Code: Fitness-12C 8' (W) x 5' (H) | 96" x 60" = 40.0 SQF



Product Code: Fitness-12B 5' (W)