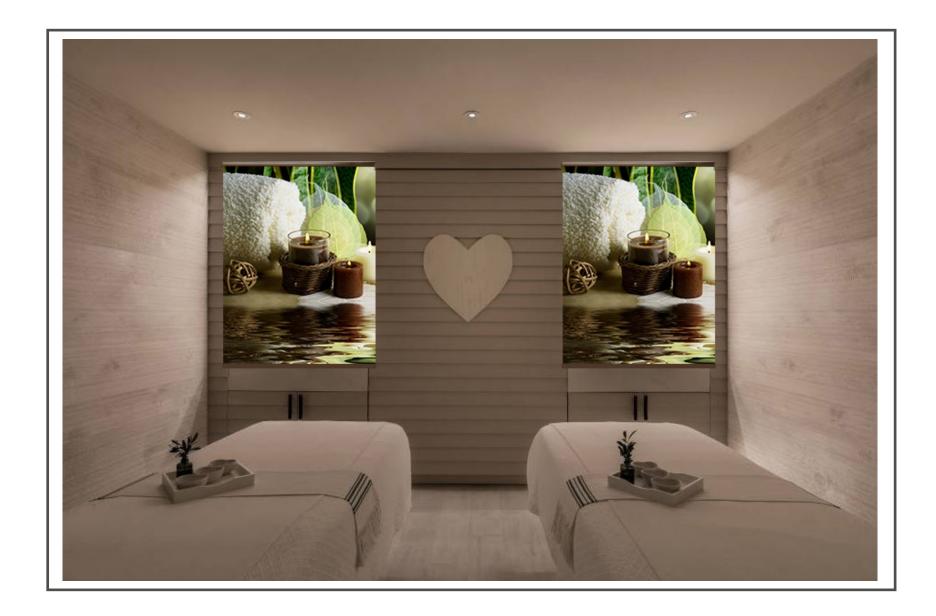

1A 9' (W) x 10' (H) | 108" x 120" = 90.0 SQF



Product Code: Fitness-1C 8' (W) x 5' (H) | 96" x 60" = 40.0 SQF



Product Code: Fitness-1B 5' (W) x 8' (H) | 60" x 96" = 40.0 SQF





Product Code: Fitness-2A 9' (W) x 10' (H) | 108" x 120" = 90.0 SQF



Product Code: Fitness-2C 8' (W) x 5' (H) | 96" x 60" = 40.0 SQF



Product Code: Fitness-2B 5' (W) x 8' (H) | 60" x 96" = 40.0 SQF





Product Code: Fitness-3A 9' (W) x 10' (H) | 108" x 120" = 90.0 SQF



Product Code: Fitness-3C 8' (W) x 5' (H) | 96" x 60" = 40.0 SQF



Product Code: Fitness-3B 5' (W) x 8' (H) | 60" x 96" = 40.0 SQF





Product Code: Fitness-4A 9' (W) x 10' (H) | 108" x 120" = 90.0 SQF



Product Code: Fitness-4C 8' (W) x 5' (H) | 96" x 60" = 40.0 SQF



Product Code: Fitness-4B 5' (W) x 8' (H) | 60" x 96" = 40.0 SQF







Product Code: Fitness-5A 9' (W) x 10' (H) | 108" x 120" = 90.0 SQF



Product Code: Fitness-5C 8' (W) x 5' (H) | 96" x 60" = 40.0 SQF



Product Code: Fitness-5B 5' (W) x 8' (H) | 60" x 96" = 40.0 SQF





Product Code: Fitness-6A 9' (W) x 10' (H) | 108" x 120" = 90.0 SQF



Product Code: Fitness-6C 8' (W) x 5' (H) | 96" x 60" = 40.0 SQF



Product Code: Fitness-6B 5' (W) x 8' (H) | 60" x 96" = 40.0 SQF





Product Code: Fitness-7A 9' (W) x 10' (H) | 108" x 120" = 90.0 SQF



Product Code: Fitness-7C 8' (W) x 5' (H) | 96" x 60" = 40.0 SQF



Product Code: Fitness-7B 5' (W) x 8' (H) | 60" x 96" = 40.0 SQF





Product Code: Fitness-8A 9' (W) x 10' (H) | 108" x 120" = 90.0 SQF



Product Code: Fitness-8C 8' (W) x 5' (H) | 96" x 60" = 40.0 SQF



Product Code: Fitness-8B 5' (W) x 8' (H)