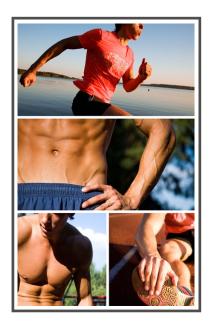

Product Code: Fitness-1A 9' (W) x 10' (H) | 108" x 120" = 90.0 SQF

Product Code: Fitness-1C 8' (W) x 5' (H) | 96" x 60" = 40.0 SQF

Product Code: Fitness-1B 5' (W) x 8' (H) | 60" x 96" = 40.0 SQF

Product Code: Fitness-2A 9' (W) x 10' (H) | 108" x 120" = 90.0 SQF