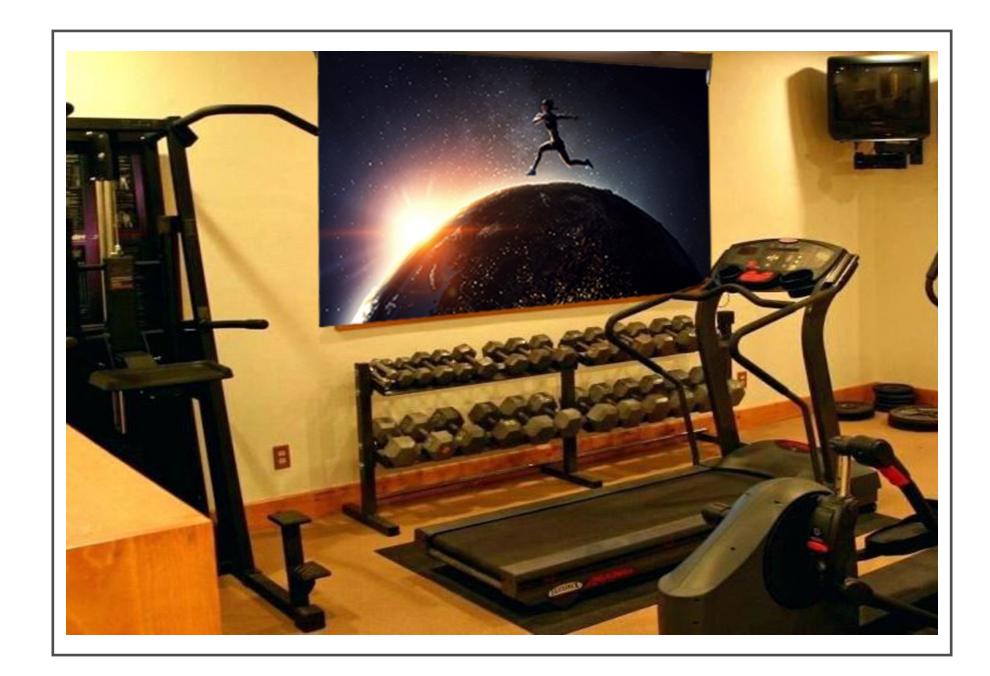

0' (H) | 108" x 120" = 90.0 SQF



Product Code: Fitness-36C 8' (W) x 5' (H) | 96" x 60" = 40.0 SQF



Product Code: Fitness-36B 5' (W) x 8' (H) | 60" x 96" = 40.0 SQF







Product Code: Fitness-37A 9' (W) x 10' (H) | 108" x 120" = 90.0 SQF



Product Code: Fitness-37C 8' (W) x 5' (H) | 96" x 60" = 40.0 SQF



Product Code: Fitness-37B 5' (W) x 8' (H) | 60" x 96" = 40.0 SQF





Product Code: Fitness-38A 9' (W) x 10' (H) | 108" x 120" = 90.0 SQF



Product Code: Fitness-38C 8' (W) x 5' (H) | 96" x 60" = 40.0 SQF



Product Code: Fitness-38B 5' (W) x 8' (H) | 60" x 96" = 40.0 SQF





Product Code: Fitness-39A 9' (W) x 10' (H) | 108" x 120" = 90.0 SQF



Product Code: Fitness-39C 8' (W) x 5' (H) | 96" x 60" = 40.0 SQF



Product Code: Fitness-39B 5' (W) x 8' (H) | 60" x 96" = 40.0 SQF







Product Code: Fitness-40A 9' (W) x 10' (H) | 108" x 120" = 90.0 SQF



Product Code: Fitness-40C 8' (W) x 5' (H) | 96" x 60" = 40.0 SQF



Product Code: Fitness-40B 5' (W) x 8' (H) | 60" x 96" = 40.0 SQF