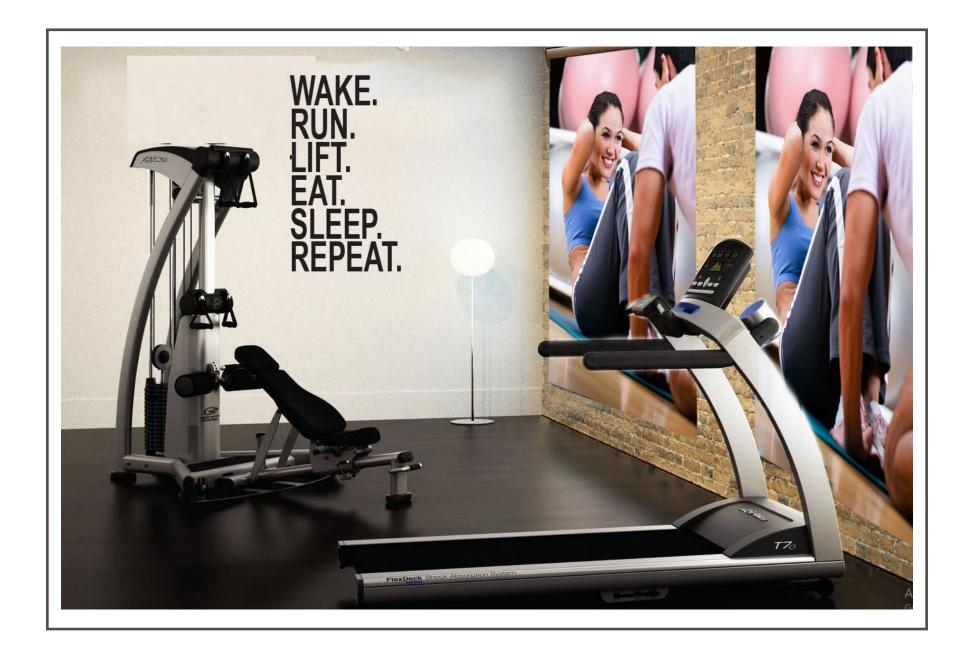

Product Code: Fitness-1A 9' (W) x 10' (H) | 108" x 120" = 90.0 SQF

Product Code: Fitness-1C 8' (W) x 5' (H) | 96" x 60" = 40.0 SQF

Product Code: Fitness-1B 5' (W) x 8' (H) | 60" x 96" = 40.0 SQF

Product Code: Fitness-2A 9' (W) x 10' (H) | 108" x 120" = 90.0 SQF