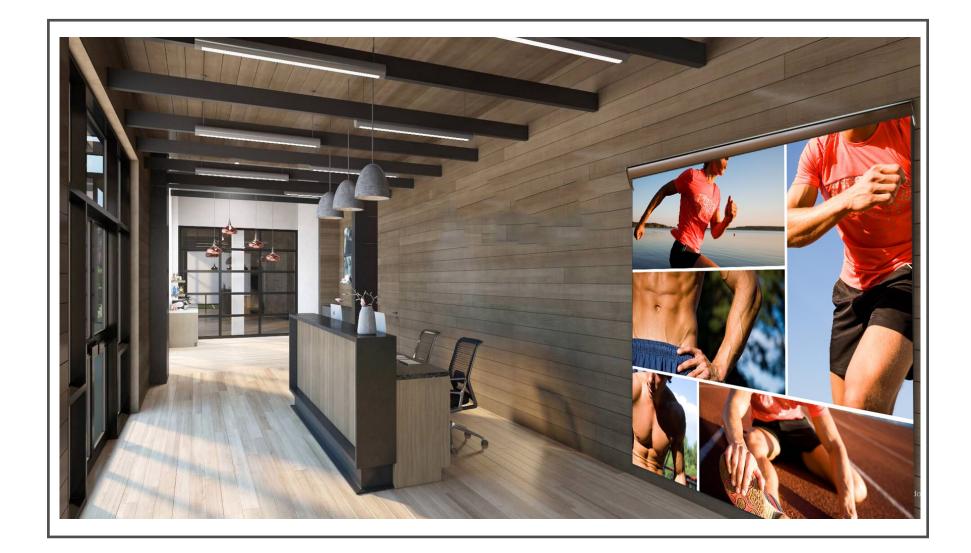

Product Code: Fitness-1A 9' (W) x 10' (H) | 108" x 120" = 90.0 SQF

Product Code: Fitness-1C 8' (W) x 5' (H) | 96" x 60" = 40.0 SQF

Product Code: Fitness-1B 5' (W) x 8' (H) | 60" x 96" = 40.0 SQF

Product Code: Fitness-2A 9' (W) x 10' (H) | 108" x 120" = 90.0 SQF