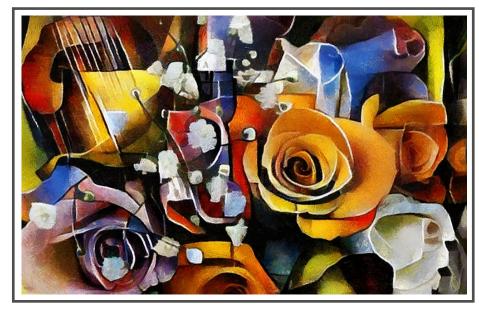

Product Code: Canvas art-68B 5' (W) x 8' (H) | 60" x 96" = 40.0 SQF

\*\*Original Printed Fabric may differ, from the Colours as shown in the Picture Above

Product Code: -Canvas art-69A 9' (W) x 10' (H) | 108" x 120" = 90.0 SQF