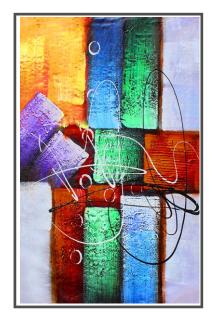

Product Code: -Canvas art-41A 9' (W) x 10' (H) | 108" x 120" = 90.0 SQF

Product Code: Canvas art-41C 8' (W) x 5' (H) | 96" x 60" = 40.0 SQF

Product Code: Canvas art-41B 5' (W) x 8' (H) | 60" x 96" = 40.0 SQF