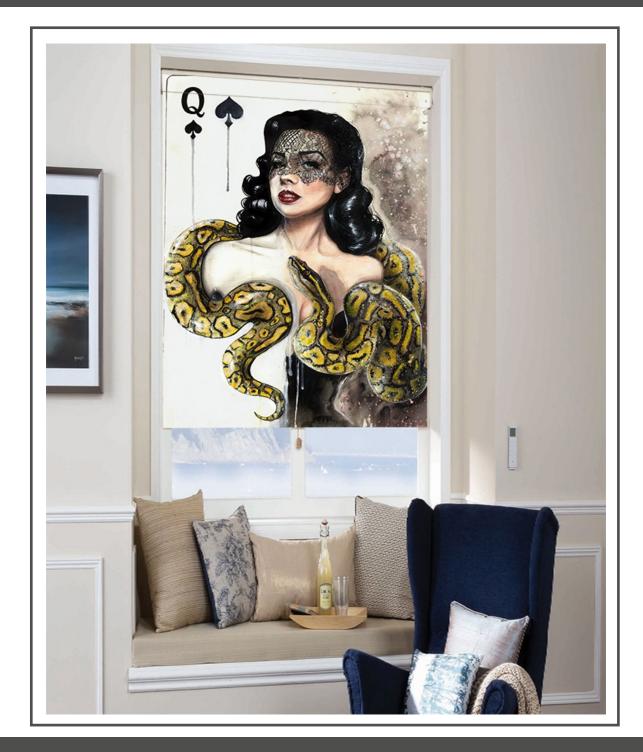

Product Code: Canvas art-68B 5' (W) x 8' (H) | 60" x 96" = 40.0 SQF

\*\*Original Printed Fabric may differ, from the Colours as shown in the Picture Above

Product Code: -Canvas art-69A 9' (W) x 10' (H) | 108" x 120" = 90.0 SQF