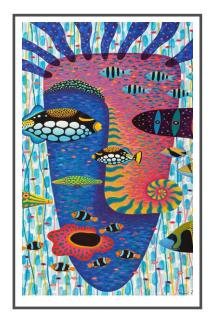

Product Code: -Canvas art-42A 7' (W) x 8' (H) | 84" x 96" = 56.0 SQF

Product Code: Canvas art-42C 8' (W) x 5' (H) | 96" x 60" = 40.0 SQF

Product Code: Canvas art-42B 5' (W) x 8' (H) | 60" x 96" = 40.0 SQF