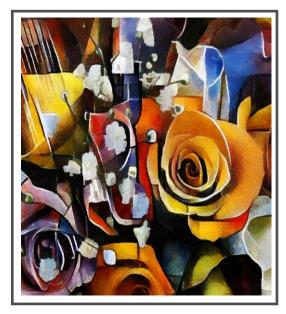

Product Code: Canvas art-68B 5' (W) x 8' (H) | 60" x 96" = 40.0 SQF

\*\*Original Printed Fabric may differ, from the Colours as shown in the Picture Above

Product Code: -Canvas art-69A 9' (W) x 10' (H) | 108" x 120" = 90.0 SQF