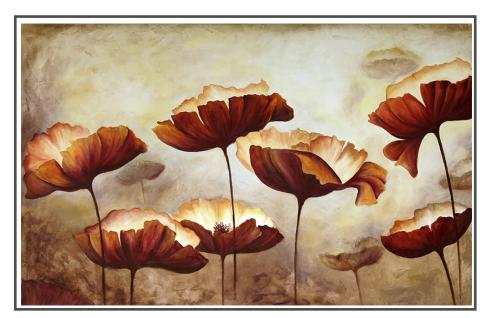

Product Code: Canvas art-68B 5' (W) x 8' (H) | 60" x 96" = 40.0 SQF

\*\*Original Printed Fabric may differ, from the Colours as shown in the Picture Above

Product Code: -Canvas art-69A 9' (W) x 10' (H) | 108" x 120" = 90.0 SQF