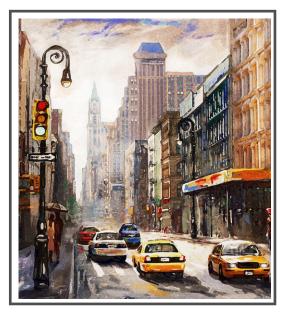

Product Code: Canvas art-68B 5' (W) x 8' (H) | 60" x 96" = 40.0 SQF

\*\*Original Printed Fabric may differ, from the Colours as shown in the Picture Above

Product Code: -Canvas art-69A 9' (W) x 10' (H) | 108" x 120" = 90.0 SQF