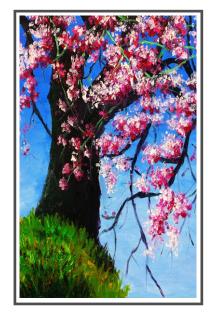

Product Code: -Canvas art-41A 9' (W) x 10' (H) | 108" x 120" = 90.0 SQF

Product Code: Canvas art-41C 8' (W) x 5' (H) | 96" x 60" = 40.0 SQF

Product Code: Canvas art-41B 5' (W) x 8' (H) | 60" x 96" = 40.0 SQF