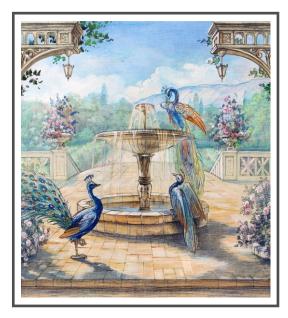

Product Code: Canvas art-68B 5' (W) x 8' (H) | 60" x 96" = 40.0 SQF

\*\*Original Printed Fabric may differ, from the Colours as shown in the Picture Above

Product Code: -Canvas art-69A 9' (W) x 10' (H) | 108" x 120" = 90.0 SQF