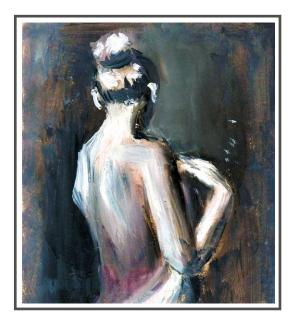

Product Code: Canvas art-68B 5' (W) x 8' (H) | 60" x 96" = 40.0 SQF

\*\*Original Printed Fabric may differ, from the Colours as shown in the Picture Above

Product Code: -Canvas art-69A 9' (W) x 10' (H) | 108" x 120" = 90.0 SQF