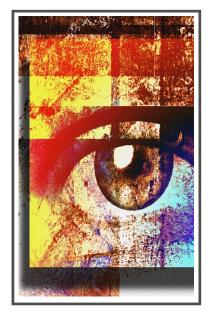

Product Code: Canvas art-68B 5' (W) x 8' (H) | 60" x 96" = 40.0 SQF

\*\*Original Printed Fabric may differ, from the Colours as shown in the Picture Above

Product Code: -Canvas art-69A 9' (W) x 10' (H) | 108" x 120" = 90.0 SQF