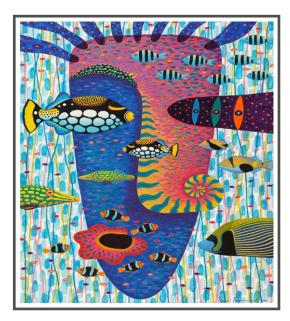

Product Code: -Canvas art-43A 9' (W) x 10' (H) | 108" x 120" = 90.0 SQF

Product Code: Canvas art-43C 8' (W) x 5' (H) | 96" x 60" = 40.0 SQF

Product Code: Canvas art-43B 5' (W) x 8' (H) | 60" x 96" = 40.0 SQF