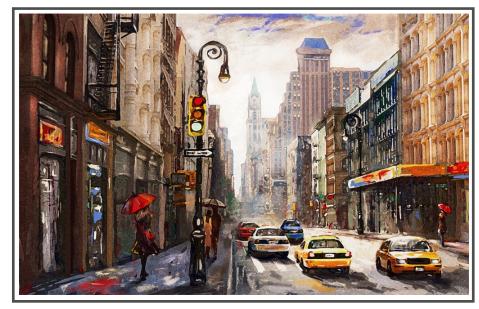

Product Code: Canvas art-68B 5' (W) x 8' (H) | 60" x 96" = 40.0 SQF

\*\*Original Printed Fabric may differ, from the Colours as shown in the Picture Above

Product Code: -Canvas art-69A 9' (W) x 10' (H) | 108" x 120" = 90.0 SQF