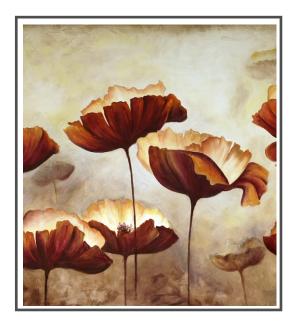

Product Code: -Canvas art-42A 7' (W) x 8' (H) | 84" x 96" = 56.0 SQF

Product Code: Canvas art-42C 8' (W) x 5' (H) | 96" x 60" = 40.0 SQF

Product Code: Canvas art-42B 5' (W) x 8' (H) | 60" x 96" = 40.0 SQF