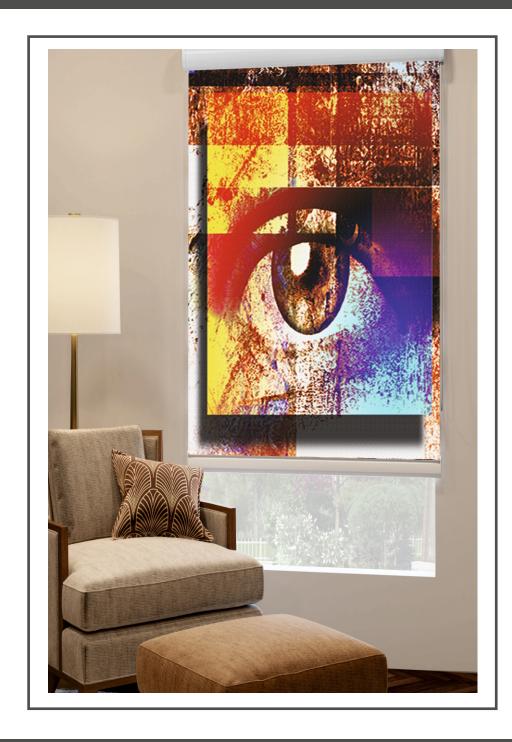

duct Code: -Canvas art-49A 9' (W) x 10' (H) | 108" x 120" = 90.0 SQF



Product Code: Canvas art-49C 8' (W) x 5' (H) | 96" x 60" = 40.0 SQF



Product Code: Canvas art-49B 5' (W) x 8' (H) | 60" x 96" = 40.0 SQF





Product Code: -Canvas art-50A 9' (W) x 10' (H) | 108" x 120" = 90.0 SQF



Product Code: Canvas art-50C 8' (W) x 5' (H) | 96" x 60" = 40.0 SQF



Product Code: Canvas art-50B 5' (W) x 8' (H) | 60" x 96" = 40.0 SQF





Product Code: -Canvas art-51A 9' (W) x 10' (H) | 108" x 120" = 90.0 SQF



Product Code: Canvas art-51B 5' (W) x 8' (H) | 60" x 96" = 40.0 SQF





Product Code: -Canvas art-52A 9' (W) x 10' (H) | 108" x 120" = 90.0 SQF



Product Code: Canvas art-52C 8' (W) x 5' (H) | 96" x 60" = 40.0 SQF



Product Code: Canvas art-52B 5' (W) x 8' (H) | 60" x 96" = 40.0 SQF







Product Code: -Canvas art-53A 9' (W) x 10' (H) | 108" x 120" = 90.0 SQF



Product Code: Canvas art-53C 8' (W) x 5' (H) | 96" x 60" = 40.0 SQF



Product Code: Canvas art-53B 5' (W) x 8' (H) | 60" x 96" = 40.0 SQF





Product Code: -Canvas art-54A 9' (W) x 10' (H) | 108" x 120" = 90.0 SQF



Product Code: Canvas art-54C 8' (W) x 5' (H) | 96" x 60" = 40.0 SQF



Product Code: Canvas art-54B 5' (W) x 8' (H) | 60" x 96" = 40.0 SQF





Product Code: -Canvas art-55A 9' (W) x 10' (H) | 108" x 120" = 90.0 SQF



Product Code: Canvas art-55C 8' (W) x 5' (H) | 96" x 60" = 40.0 SQF



Product Code: Canvas art-55B 5' (W) x 8' (H) | 60" x 96" = 40.0 SQF





Product Code: -Canvas art-56A 9' (W) x 10' (H) | 108" x 120" = 90.0 SQF



Product Code: Canvas art-56C 8' (W) x 5' (H) | 96" x 60" = 40.0