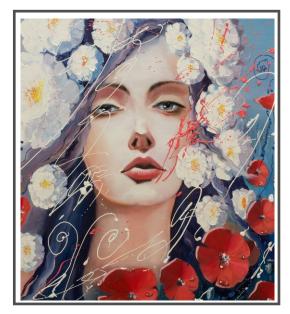

Product Code: -Canvas art-41A 9' (W) x 10' (H) | 108" x 120" = 90.0 SQF

Product Code: Canvas art-41C 8' (W) x 5' (H) | 96" x 60" = 40.0 SQF

Product Code: Canvas art-41B 5' (W) x 8' (H) | 60" x 96" = 40.0 SQF