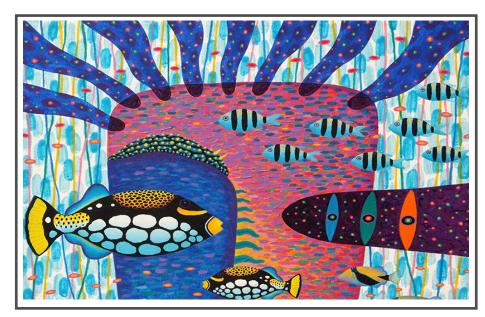

Product Code: -Canvas art-41A 9' (W) x 10' (H) | 108" x 120" = 90.0 SQF

Product Code: Canvas art-41C 8' (W) x 5' (H) | 96" x 60" = 40.0 SQF

Product Code: Canvas art-41B 5' (W) x 8' (H) | 60" x 96" = 40.0 SQF