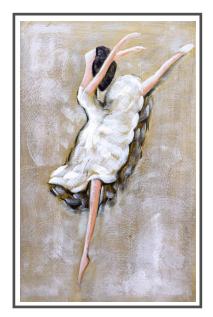

Product Code: Canvas art-60B 5' (W) x 8' (H) | 60" x 96" = 40.0 SQF

— THE ART ON FABRIC ———

Product Code: -Canvas art-61A 9' (W) x 10' (H) | 108" x 120" = 90.0 SQF

Product Code: Canvas art-61C 8' (W) x 5' (H) | 96" x 60" = 40.0 SQF