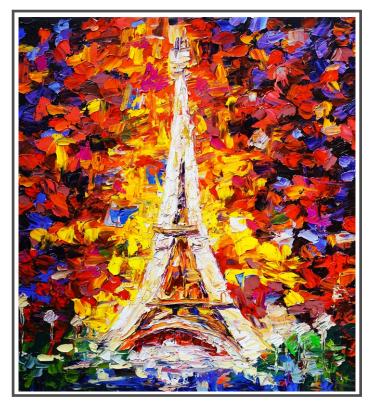

Product Code: -Canvas art-41A 9' (W) x 10' (H) | 108" x 120" = 90.0 SQF

Product Code: Canvas art-41C 8' (W) x 5' (H) | 96" x 60" = 40.0 SQF

Product Code: Canvas art-41B 5' (W) x 8' (H) | 60" x 96" = 40.0 SQF