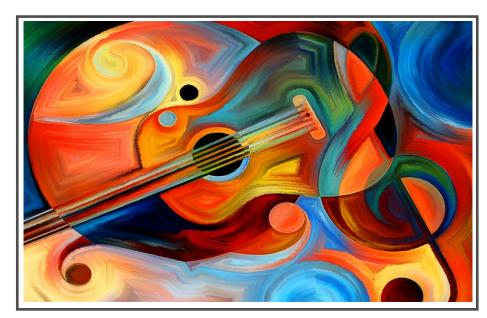

Product Code: Canvas art-68B 5' (W) x 8' (H) | 60" x 96" = 40.0 SQF

\*\*Original Printed Fabric may differ, from the Colours as shown in the Picture Above

Product Code: -Canvas art-69A 9' (W) x 10' (H) | 108" x 120" = 90.0 SQF