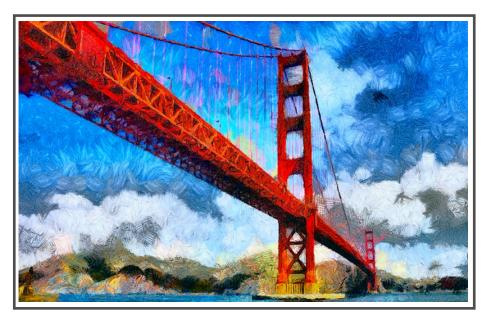

Product Code: -Canvas art-43A 9' (W) x 10' (H) | 108" x 120" = 90.0 SQF

Product Code: Canvas art-43C 8' (W) x 5' (H) | 96" x 60" = 40.0 SQF

Product Code: Canvas art-43B 5' (W) x 8' (H) | 60" x 96" = 40.0 SQF