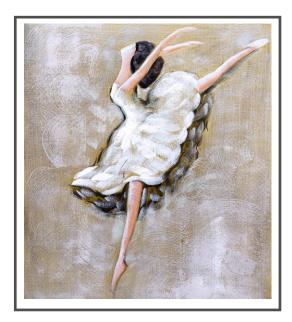

Product Code: Canvas art-60B 5' (W) x 8' (H) | 60" x 96" = 40.0 SQF

— THE ART ON FABRIC ———

Product Code: -Canvas art-61A 9' (W) x 10' (H) | 108" x 120" = 90.0 SQF

Product Code: Canvas art-61C 8' (W) x 5' (H) | 96" x 60" = 40.0 SQF