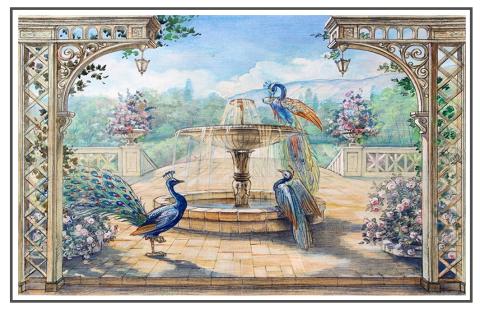

Product Code: Canvas art-68B 5' (W) x 8' (H) | 60" x 96" = 40.0 SQF

\*\*Original Printed Fabric may differ, from the Colours as shown in the Picture Above

Product Code: -Canvas art-69A 9' (W) x 10' (H) | 108" x 120" = 90.0 SQF