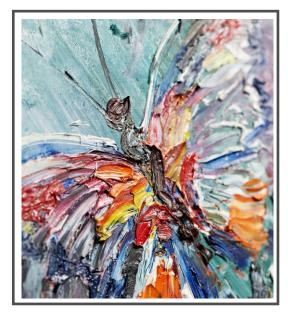

Product Code: -Canvas art-43A 9' (W) x 10' (H) | 108" x 120" = 90.0 SQF

Product Code: Canvas art-43C 8' (W) x 5' (H) | 96" x 60" = 40.0 SQF

Product Code: Canvas art-43B 5' (W) x 8' (H) | 60" x 96" = 40.0 SQF