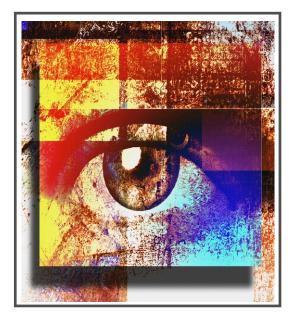

Product Code: Canvas art-68B 5' (W) x 8' (H) | 60" x 96" = 40.0 SQF

\*\*Original Printed Fabric may differ, from the Colours as shown in the Picture Above

Product Code: -Canvas art-69A 9' (W) x 10' (H) | 108" x 120" = 90.0 SQF