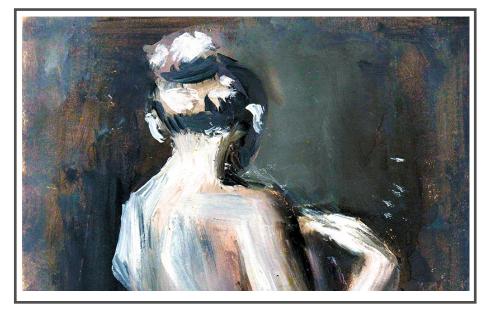

Product Code: Canvas art-68B 5' (W) x 8' (H) | 60" x 96" = 40.0 SQF

\*\*Original Printed Fabric may differ, from the Colours as shown in the Picture Above

Product Code: -Canvas art-69A 9' (W) x 10' (H) | 108" x 120" = 90.0 SQF