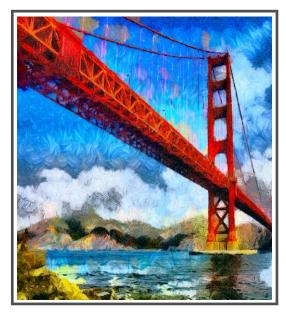

Product Code: -Canvas art-42A 7' (W) x 8' (H) | 84" x 96" = 56.0 SQF

Product Code: Canvas art-42C 8' (W) x 5' (H) | 96" x 60" = 40.0 SQF

Product Code: Canvas art-42B 5' (W) x 8' (H) | 60" x 96" = 40.0 SQF